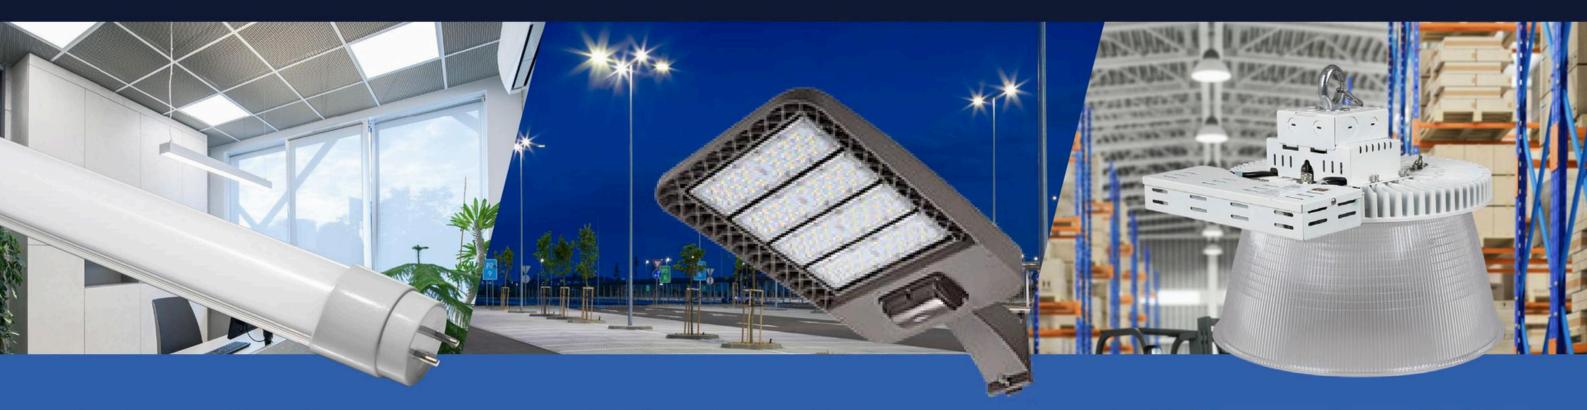

#### 4' Tubes LED Tubes

To replace existing 4' T8, T12 or T5 fluorescent tubes used in offices, warehouses, retail, parking garages and more.

### **LED Outdoor Fixtures**

To replace existing 400-1000W parking lot/outdoor fixtures.

# **LED Gymnasium Lights**

Replace 250w/400w/1000w metal halide and high pressure sodium bulbs for high bay applications in warehouses, factories, industrial, garages, retail, gymnasiums, and auditoriums.