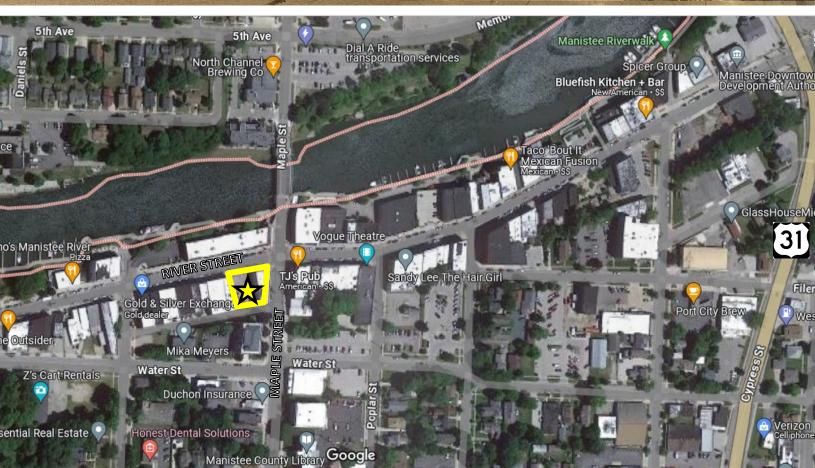

**Parking:** Private parking lot and on-street available

**Comments:** Commercial space available in the heart of historic

downtown Manistee. Prominent corner next to City Hall and located across from the Ramsdell Inn/Tj's Pub, Gliks, WSCC building, and a Manistee Riverwalk access point at Maple Street Bridge. Private on site parking available. Building is located in Manistee's

Social District.