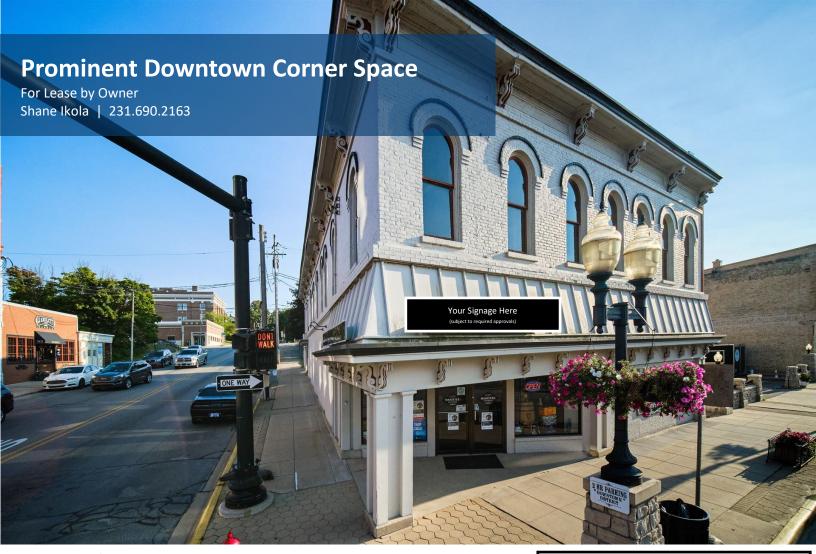

**Parking:** Private parking lot and on-street available

**Comments:** Commercial space available in the heart of historic

downtown Manistee. Prominent corner next to City Hall and located across from the Ramsdell Inn/Tj's Pub, Gliks, WSCC building, and a Manistee Riverwalk access point at Maple Street Bridge. Private on site parking available. Building is located in Manistee's

Social District.