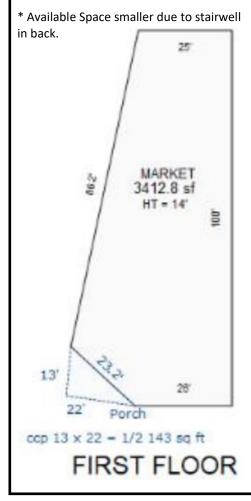

## **Space Details:**

Size: Approx 3,312 SF\*

**Zoning:** C-3 Central Business District

**Current Use:** Retail; Vacant

**Signage:** On building at tenant's expense, subject to municipal

ordinance and approvals.