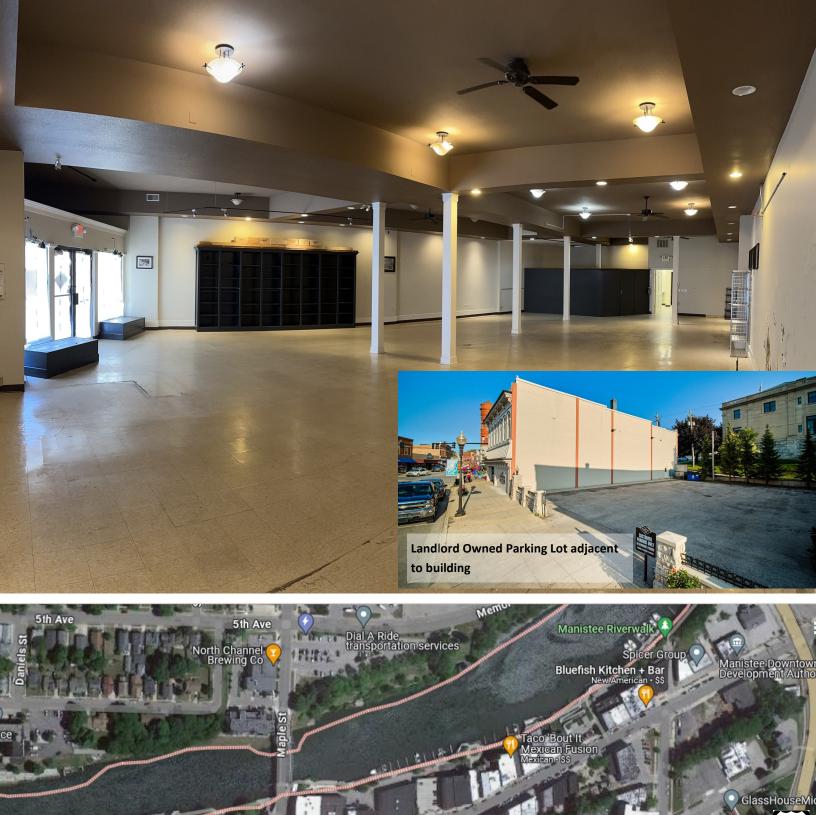

## **Space Details:**

Size: Approx 3,312 SF\*

**Zoning:** C-3 Central Business District

**Current Use:** Retail; Vacant

**Signage:** On building at tenant's expense, subject to municipal

ordinance and approvals.

**Parking:** Private parking lot and on-street available

**Comments:** Commercial space available in the heart of historic

downtown Manistee. Prominent corner next to City Hall and located across from the Ramsdell Inn/Tj's Pub, Gliks, WSCC building, and a Manistee Riverwalk access point at Maple Street Bridge. Private on site parking available. Building is located in Manistee's